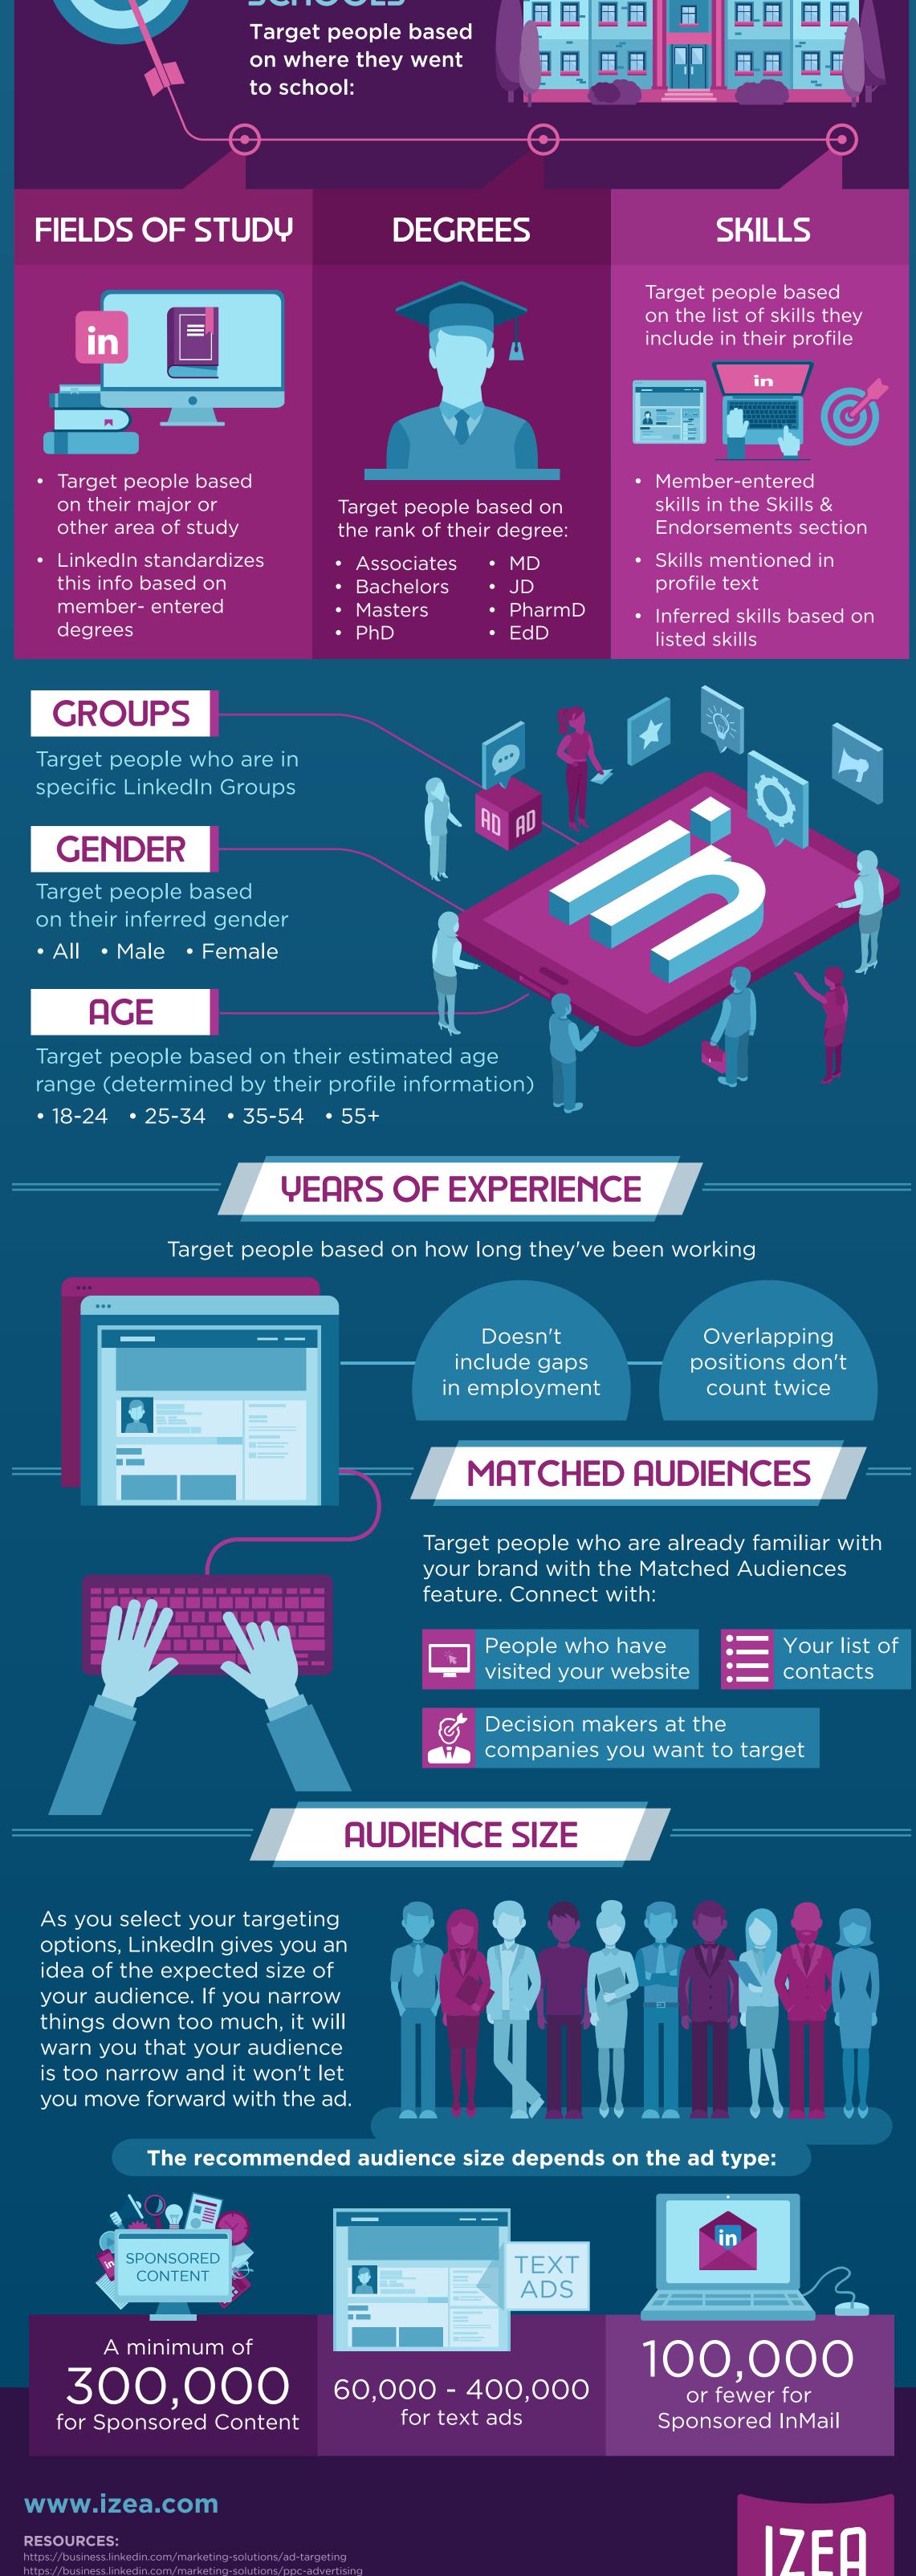

# TARGETING **OPTIONS ON** LINKEDIN

LinkedIn recommends choosing a maximum of 2 targeting options per campaign. Location is the only required option and won't count towards your 2. You can choose up to 100 options per demographic.

### EDUCATION

- Primary/Secondary Education
- E-Learning
- Research
- Education Management
- Higher Education

# JOB TITLE Target people based

on LinkedIn's list of standardized job titles

- Job titles can change  $\checkmark$ as job title targeting improves.
- Vague titles such  $\checkmark$ as 'Worker' are not available.

# JOB SENIORITY

- Unpaid Owner
- Training
- Entry
- Senior

**Target people** based on their and influence on the job:

- ☑ Operations
- Product Management
- ✓ Program and
  - Project Management
- ✓ Purchasing